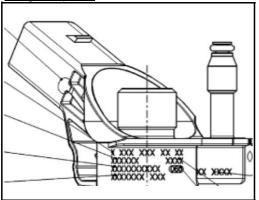

**AUDI** 

Image Caption:



**Image Caption:** 



Remarks:

Use only the first 7 characters

Font Information:

**BMW** 

**Image Caption:** 



**Image Caption:** 



Remarks:

Use only the first 7 characters

Font Information:

Regular type according to DIN 1451 with crossed out Zero

#### **CUMMINS**

**Image Caption:** 



Image Caption:



Remarks:

Use only the first 7 characters

Font Information:

#### **DAIMLER**

**Image Caption:** 





Remarks:

Use only the first 7 characters

Font Information:

OCR-A according to DIN66008 part 1

#### Information about BOSCH CRI 3-xx with IQA/ISA-Function

**DAIMLER** 

**Image Caption:** 





Remarks:

Use only the first 7 characters

**Font Information:** 

OCR-A

according to DIN66008 part 1

**FORD** 

**Image Caption:** 



**Image Caption:** 



Remarks:

Use only the first 7 characters

Font Information:

**GM** 

**Image Caption:** 





Remarks:

Use only the first 10 characters

Font Information:

OCR-A according to DIN66008 part 1

#### Information about BOSCH CRI 3-xx with IQA/ISA-Function

**GMPT** 

**Image Caption:** 





Remarks:

Use only the first 7 characters

Font Information:

OCR-A

according to DIN66008 part 1

**HMC** 

**Image Caption:** 



Image Caption