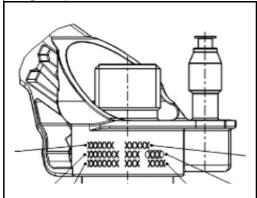

**AUDI** 

Image Caption:



**Image Caption:** 



Remarks:

Use only the first 7 characters

Font Information:

**BMW** 

**Image Caption:** 



**Image Caption:** 



Remarks:

Use only the first 7 characters

Font Information:

Regular type according to DIN 1451 with crossed out Zero

#### **CUMMINS**

**Image Caption:** 



Image Caption:



Remarks:

Use only the first 7 characters

Font Information:

#### **DAIMLER**

**Image Caption:** 





Remarks:

Use only the first 7 characters

Font Information:

OCR-A according to DIN66008 part 1

#### Information about BOSCH CRI 3-xx with IQA/ISA-Function

**DAIMLER** 

**Image Caption:** 





Remarks:

Use only the first 7 characters

**Font Information:** 

OCR-A

according to DIN66008 part 1

**FORD** 

**Image Caption:** 



**Image Caption:** 



Remarks:

Use