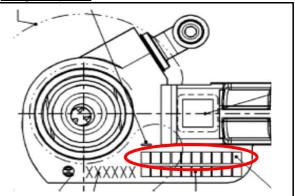

aracters

**Font Information:** 

OCR-A

according to DIN66008 part 1

**FORD** 

**Image Caption:** 



**Image Caption:** 



Remarks:

Use only the first 7 characters

Font Information:

**GM** 

**Image Caption:** 





Remarks:

Use only the first 10 characters

Font Information:

OCR-A according to DIN66008 part 1

#### Information about BOSCH CRI 3-xx with IQA/ISA-Function

**GMPT** 

**Image Caption:** 





Remarks:

Use only the first 7 characters

Font Information:

OCR-A

according to DIN66008 part 1

**HMC** 

**Image Caption:** 



Image Caption:



Remarks:

Use only the first 7 characters

Font Information:

#### **HONDA**

Image Caption:



**Image Caption:** 



Remarks:

Use only the first 7 characters

Font Information:

**PSA** 

**Image Caption:** 



Image Caption:



Remarks:

Use only the first 10 characters

Font Information:

#### **RENAULT**

Image Caption:





Remarks:

Use only the first 7 characters

Font Information:

#### **TOYOTA**

Image Caption:



Image Caption:



Remarks:

Use only the first 10 characters

Font Information:

OCR-A

according to DIN66008 part 1

**VOLVO** 

Image Caption:



Image Caption:



Remarks:

Use only the first 7 characters

Font Information:

**VM** 

**Image Caption:** 



Image Caption:



Remarks:

Use only the first 7 characters

Font Information:

Regular type according to DIN 1451 with crossed out Zero

**VW** 

Image Caption:





Remarks:

Use only the first 7 characters

Font Information: