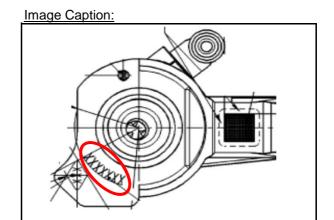

**Image Caption:** 



Remarks:

Use only the first 7 characters

Font Information:

**GM** 

**Image Caption:** 





Remarks:

Use only the first 10 characters

Font Information:

OCR-A according to DIN66008 part 1

#### Information about BOSCH CRI 3-xx with IQA/ISA-Function

**GMPT** 

**Image Caption:** 





Remarks:

Use only the first 7 characters

Font Information:

OCR-A

according to DIN66008 part 1

**HMC** 

**Image Caption:** 



Image Caption:



Remarks:

Use only the first 7 characters

Font Information:

#### **HONDA**

Image Caption:



**Image Caption:** 



Remarks:

Use only the first 7 characters

Font Information:

**PSA** 

**Image Caption:** 



Image Caption:



Remarks:

Use only the first 10 characters

Font Information:

#### **RENAULT**

Image Caption:





Remarks:

Use only the first 7 characters

Font Information:

#### **TOYOTA**

Image Caption:



Image Caption:



Remarks:

Use only the first 10 characters

Font Information:

OCR-A

according to DIN66008 part 1

**VOLVO** 

Image Caption:



Image Caption:



Remarks:

Use only the first 7 characters

Font Information:

**VM** 

**Image Caption:** 



Image Caption:



Remarks:

Use only the first 7 characters

Font Information:

Regular type according to DIN 1451 with crossed out Zero

**VW** 

Image Caption:





Remarks:

Use only the first 7 characters

Font Information: