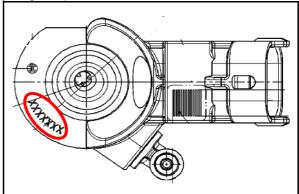

**AUDI** 

Image Caption:



**Image Caption:** 



Remarks:

Use only the first 7 characters

Font Information:

**BMW** 

**Image Caption:** 



**Image Caption:** 



Remarks:

Use only the first 7 characters

Font Information:

Regular type according to DIN 1451 with crossed out Zero

#### **CUMMINS**

**Image Caption:** 



Image Caption:



Remarks:

Use only the first 7 characters

Font Information:

#### **DAIMLER**

**Image Caption:** 





Remarks:

Use only the first 7 characters

Font Information:

OCR-A according to DIN66008 part 1

#### Information about BOSCH CRI 3-xx with IQA/ISA-Function

**DAIMLER** 

**Image Caption:** 





Remarks:

Use only the first 7 characters

**Font Information:** 

OCR-A

according to DIN66008 part 1

**FORD** 

**Image Caption:** 



**Image Caption:** 



Remarks:

Use only the first 7 characters

Font Information:

**GM** 

**Image Caption:** 





Remarks:

Use only the first 10 characters

Font Information:

OCR-A according to DIN66008 part 1

#### Information about BOSCH CRI 3-xx with IQA/ISA-Function

**GMPT** 

**Image Caption:** 





Remarks:

Use only the first 7 characters