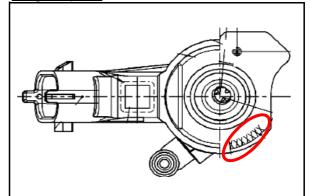

#### Information about BOSCH CRI 3-xx with IQA/ISA-Function

**DAIMLER** 

**Image Caption:** 

Remarks:

Use only the first 7 characters

**Font Information:** 

OCR-A

according to DIN66008 part 1

#### Information about BOSCH CRI 3-xx with IQA/ISA-Function

**GMPT** 

**Image Caption:** 

Remarks:

Use only the first 7 characters

Font Information:

OCR-A

according to DIN66008 part 1