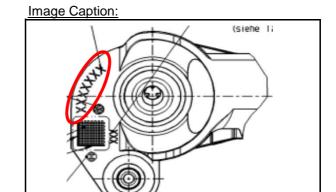

#### Information about BOSCH CRI 3-xx with IQA/ISA-Function

**DAIMLER** 

**Image Caption:** 

Remarks:

Use only the first 7 characters

**Font Information:** 

OCR-A

according to DIN66008 part 1

#### Information about BOSCH CRI 3-xx with IQA/ISA-Function

**GMPT** 

**Image Caption:** 

Remarks:

Use only the first 7 characters

Font Information:

OCR-A

according to DIN66008 part 1