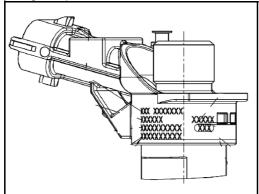

**AUDI** 

Image Caption:



**Image Caption:** 



Remarks:

Use only the first 7 characters

Font Information:

**BMW** 

**Image Caption:** 



**Image Caption:** 



Remarks:

Use only the first 7 characters

Font Information:

Regular type according to DIN 1451 with crossed out Zero

#### **CUMMINS**

**Image Caption:** 



Image Caption:



Remarks:

Use only the first 7 characters

Font Information:

#### **DAIMLER**

**Image Caption:** 





Remarks:

Use only the first 7 characters

Font Information:

OCR-A according to DIN66008 part 1

#### Information about BOSCH CRI 3-xx with IQA/ISA-Function

**DAIMLER** 

**Image Caption:** 





Remarks:

Use only the first 7 characters

**Font Information:** 

OCR-A

according to DIN66008 part 1

**FORD** 

**Image Caption:** 



**Image Caption:** 



Remarks:

Use only the first 7 characters

Font Information:

**GM** 

**Image Caption:** 





Remarks:

Use only the first 10 characters

Font Information:

OCR-A according to DIN66008 part 1

#### Information about BOSCH CRI 3-xx with IQA/ISA-Function

**GMPT** 

**Image Caption:** 





Remarks:

Use only the f