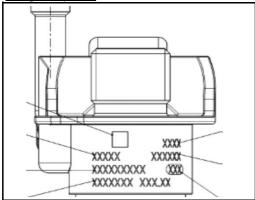

**AUDI** 

Image Caption:



**Image Caption:** 



Remarks:

Use only the first 7 characters

Font Information:

**BMW** 

**Image Caption:** 



**Image Caption:** 



Remarks:

Use only the first 7 characters

Font Information:

Regular type according to DIN 1451 with crossed out Zero

#### **CUMMINS**

**Image Caption:** 



Image Caption:



Remarks:

Use only the first 7 characters

Font Information:

#### **DAIMLER**

**Image Caption:** 





Remarks:

Use only the first 7 characters

Font Information:

OCR-A according to DIN66008 part 1

#### Information about BOSCH CRI 3-xx with IQA/ISA-Function

**DAIMLER** 

**Image Caption:** 





Remarks:

Use only the first 7 characters

**Font Information:** 

OCR-A

according to DIN66008 part 1

**FORD** 

**Image Caption:** 



**Image Caption:** 



Remarks:

Use only the first 7 characters

Font Information:

**GM** 

**Image Caption:** 





Remarks:

Use only the first 10 char