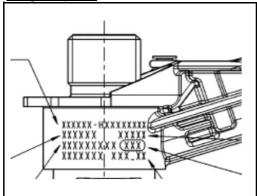

* 



**Image Caption:** 



Remarks:

Use only the first 7 characters

Font Information:

**GM** 

**Image Caption:** 





Remarks:

Use only the first 10 characters

Font Information:

OCR-A according to DIN66008 part 1

#### Information about BOSCH CRI 3-xx with IQA/ISA-Function

**GMPT** 

**Image Caption:** 





Remarks:

Use only the first 7 characters

Font Information:

OCR-A

according to DIN66008 part 1

**HMC** 

**Image Caption:** 



Image Caption:



Remarks:

Use only the first 7 characters

Font Information:

#### **HONDA**

Image Caption:



**Image Caption:** 



Remarks:

Use only the first 7 characters

Font Information:

**PSA** 

**Image Caption:** 



Image Caption:



Remarks:

Use only the first 10 characters

Font Information:

#### **RENAULT**

Image Caption:





Remarks:

Use only the first 7 characters

Font Information:

#### **TOYOTA**

Image Caption:



Image Caption:



Remarks:

Use only the first 10 characters

Font Information:

OCR-A

according to DIN66008 part 1

**VOLVO** 

Image Caption:



Image Caption:



Remarks:

Use only the first 7 characters

Font Information:

**VM** 

**Image Caption:** 



Image Caption:



Remarks:

Use only the first 7 characters

Font Information:

Regular type according to DIN 1451 with crossed out Zero

**VW** 

Image Caption:





Remarks:

Use only the first 7 characters

Font Information: