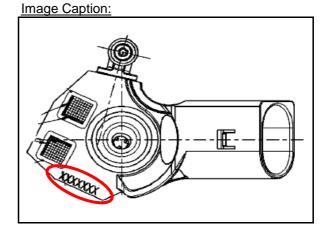

**AUDI** 

Image Caption:



**Image Caption:** 



Remarks:

Use only the first 7 characters

Font Information:

**BMW** 

**Image Caption:** 



**Image Caption:** 



Remarks:

Use only the first 7 characters

Font Information:

Regular type according to DIN 1451 with crossed out Zero

#### **CUMMINS**

**Image Caption:** 



Image Caption:



Remarks:

Use only the first 7 characters

Font Information:

#### **DAIMLER**

**Image Caption:** 





Remarks:

Use only the first 7 characters

Font Information:

OCR-A according to DIN66008 part 1

#### Information about BOSCH CRI 3-xx with IQA/ISA-Function

**DAIMLER** 

**Image Caption:** 





Remarks:

Use only the first 7 characters

**Font Information:** 

OCR-A

according to DIN66008 part 1

**FORD** 

**Image Caption:** 



**Image Caption:** 



Remarks:

Use only the first 7 characters

Font Information:

**GM** 

**Image Caption:** 





Remarks:

Use only the first 10 characters

Font Information:

OCR-A according to DIN66008 part 1

#### Information about BOSCH CRI 3-xx with IQA/ISA-Function

**GMPT** 

**Image Caption:** 





Remarks:

Use only the first 7 characters

Font Information:

OCR-A

according to DIN66008 part 1

**HMC** 

**Image Caption:** 



Image Caption:



Remarks:

Use only the first 7 characters

Font Information:

#### **HONDA**

Image Caption:



**Image Caption:** 



Remarks:

Use only the first 7 characters

Font Information:

**PSA** 

**Im