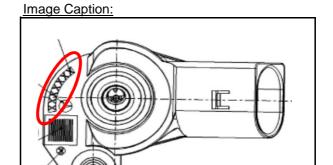

**AUDI** 

Image Caption:



**Image Caption:** 



Remarks:

Use only the first 7 characters

Font Information:

**BMW** 

**Image Caption:** 



**Image Caption:** 



Remarks:

Use only the first 7 characters

Font Information:

Regular type according to DIN 1451 with crossed out Zero

#### **CUMMINS**

**Image Caption:** 



Image Caption:



Remarks:

Use only the first 7 characters

Font Information:

#### **DAIMLER**

**Image Caption:** 





Remarks:

Use only the first 7 characters

Font Information:

OCR-A according to DIN66008 part 1

#### Information about BOSCH CRI 3-xx with IQA/ISA-Function

**DAIMLER** 

**Image Caption:** 





Remarks:

Use only the first 7 characters

**Font Information:** 

OCR-A

according to DIN66008 part 1

**FORD** 

**Image Caption:** 



**Image Caption:** 



Remarks:

Use only the first 7 characters

Font Information:

**GM** 

**Image Caption:** 





Remarks:

Use only the first 10 characters

Font Information:

OCR-A according to DIN66008 part 1

#### Information about BOSCH CRI 3-xx with IQA/ISA-Function

**GMPT** 

**Image Caption:** 





Remarks:

Use only the first 7 characters

Font Information:

OCR-A

according to DIN66008 part 1

**HMC** 

**Image Caption:** 



Image Caption: