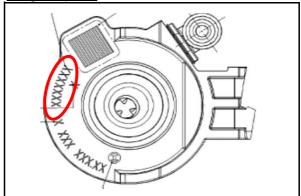

**AUDI** 

Image Caption:



**Image Caption:** 



Remarks:

Use only the first 7 characters

Font Information:

**BMW** 

**Image Caption:** 



**Image Caption:** 



Remarks:

Use only the first 7 characters

Font Information:

Regular type according to DIN 1451 with crossed out Zero

#### **CUMMINS**

**Image Caption:** 



Image Caption:



Remarks:

Use only the first 7 characters

Font Information:

#### **DAIMLER**

**Image Caption:** 





Remarks:

Use only the first 7 characters

Font Information:

OCR-A according to DIN66008 part 1

#### Information about BOSCH CRI 3-xx with IQA/ISA-Function

**DAIMLER** 

**Image Caption:** 





Remarks:

Use only the first 7 characters

**Font Information:** 

OCR-A

according to DIN66008 part 1

**FORD** 

**Image Caption:** 



**Image Caption:** 



Remarks:

Use only the first 7 characters

Font Information:

**GM** 

**Image Caption:** 





Remarks:

Use only the first 10 characters

Font Informatio