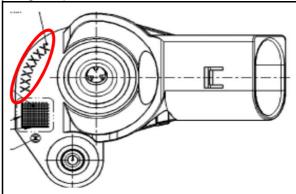

**AUDI** 

Image Caption:



**Image Caption:** 



Remarks:

Use only the first 7 characters

Font Information:

**BMW** 

**Image Caption:** 



**Image Caption:** 



Remarks:

Use only the first 7 characters

Font Information:

Regular type according to DIN 1451 with crossed out Zero

#### **CUMMINS**

**Image Caption:** 



Image Caption:



Remarks:

Use only the first 7 characters

Font Information:

#### **DAIMLER**

**Image Caption:** 





Remarks:

Use only the first 7 characters

Font Information:

OCR-A according to DIN66008 part 1

#### Information about BOSCH CRI 3-xx with IQA/ISA-Function

**DAIMLER** 

**Image Caption:** 





Remarks:

Use only the first 7 characters

**Font Information:** 

OCR-A

according to DIN66008 part 1

**FORD** 

**Image Caption:** 



**Image Caption:** 



Remarks:

Use only the first 7 charac